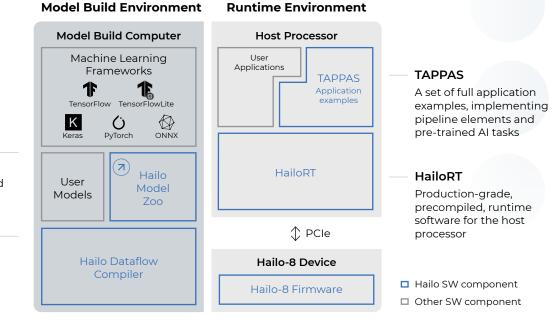

#### **Comprehensive Software Suite**

Al software suite which seamlessly integrates with existing deep learning development frameworks to allow smooth and easy integration in existing development ecosystems. The Hailo Al software suite includes:

#### Model Zoo

Over 100 of common & state-of-the-art pre-trained and retrainable models in TensorFlow & ONNX

#### Hailo Dataflow Compiler

A software toolset for optimization & translation of trained models to Hailo-8 format