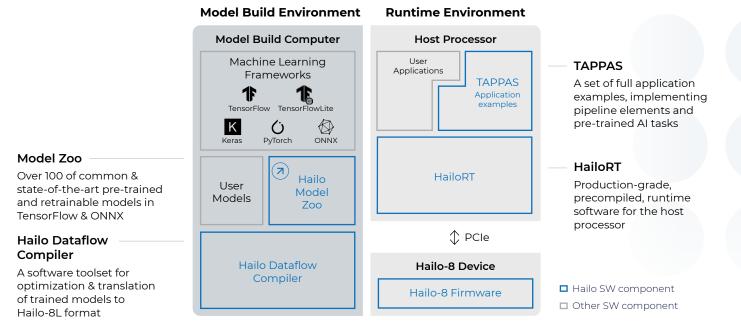

### **Comprehensive Software Suite**

Al software suite which seamlessly integrates with existing deep learning development frameworks to allow smooth and easy integration in existing development ecosystems. The Hailo Al software suite includes:

#### **Neural Network Models & Application Support**

Al frameworks: TensorFlow, TensorFlow Lite, Keras, PyTorch & ONNX Host Architectures: X86, ARM

OSs: Linux, Windows

Comprehensive dataflow compiler enables customer to port their neural network models easily & quickly